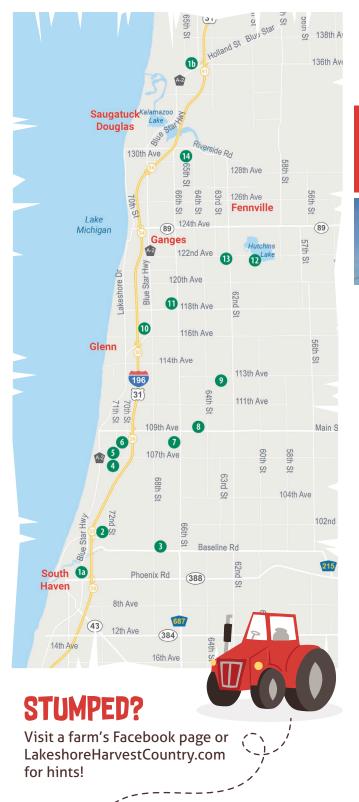

## **HOW TO PLAY**

Locate the game board on the inside of this brochure. It features a map with picture clues representing the 14 participating LHC farms. Begin the adventure by visiting a farm indicated on the map and match the picture clue with the farm. Take a picture of the found clue and tag #lakeshoreharvestcountry on social media. Email all 10 photos to info@lakeshoreharvestcountry.com when complete!

1a) 1101 Phoenix St, South Haven, MI Apr-Nov: Open Daily 8am-7pm 1b) 6397 Blue Star Hwy, Saugatuck, MI Jun-Labor Day: Open Daily 10am-6pm

Riverbend Raspberries • (269) 214-8867

44 72<sup>nd</sup> St, South Haven, MI Jul-Oct: Open Daily Call to confirm availability

3 Bumbleberry Acres • (269) 637-4824

6785 Baseline Rd, South Haven, MI bumbleberryacres@yahoo.com Jul-Oct: Open Daily 9am-6pm

4 Fieldsview Flower Farm • (269) 348-0294

608 71st St. South Haven, MI Spring-Fall: Visit our website for seasonal hours

5 Cogdal Vineyards • (269) 637-2229

7143 107th Ave, South Haven, MI littlemanwinery@gmail.com May-Oct: Open Daily Noon-5pm Nov-Apr: Open Weekends

6 The Sugarhouse at Ridley Family Sugar Farm

(269) 206-2135 • 743 70th St, South Haven, MI thesugarhouseatridleys@mail.com Jun 17-Oct 29: Sat 10am-5pm, Sun 10am-4pm

f Brush Farms • (269) 286-1677

786 66th St, South Haven, MI brushfarms2023@gmail.com Late Jun-Mid Nov: Open Daily 9am-6pm 6405 109th Ave, South Haven, MI AWO@i2k.com Jul-Oct: Open Daily & Holidays 10am-5pm

9 f Khnemu Studio on Fernwood Farm

(269) 686-6343 • 6322 113th Ave, Fennville, MI Jun 3-Oct 22: Wed-Sun 10am-5pm

10 **(1)** Waypost Brewing Co. • (269) 496-5096

1630 Blue Star Hwy, Fennville, MI info@waypostbeer.com Visit our website for seasonal hours

11 **f** Evergreen Lane Creamery • (269) 686-6474

1824 66th St, Fennville, MI evergreenlanefarm@gmail.com Visit our website for seasonal hours

12 f Fenn Valley Vineyards & Winery

(269) 561-2396 • 6130 122<sup>nd</sup> Ave, Fennville, MI winery@fennvalley.com Open Daily 11am-5pm Extended hours summer and fall

13 P Virtue Cider • (269) 722-3232

2170 62<sup>nd</sup> St, Fennville, MI info@virtuecider.com Tue-Sun Noon-6pm Visit our website for more info

14 🚹 Summerhouse Lavender Farm

(616) 414-4090 • 2975 65th St, Fennville, MI Thu-Sat 11am-5pm, Sun 11am-3pm Scheduled Tours 1pm & 3pm